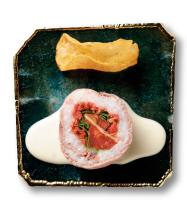

#### Muffarolletta

A New Orleans classic rolled up! Chopped olives, capers and garlic in sushi rice, topped with mozzarella and provolone sticks and celery leaves, and wrapped in thinly sliced beef salami. Sprinkle with sesame seeds and serve with shaved celery.