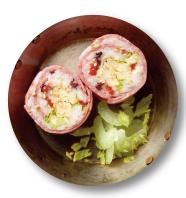

#### Muffarolletta

A New Orleans classic rolled up! Chopped olives, capers and garlic in sushi rice, topped with mozzarella and provolone sticks and celery leaves, and wrapped in thinly sliced beef salami. Sprinkle with sesame seeds and serve with shaved celery.