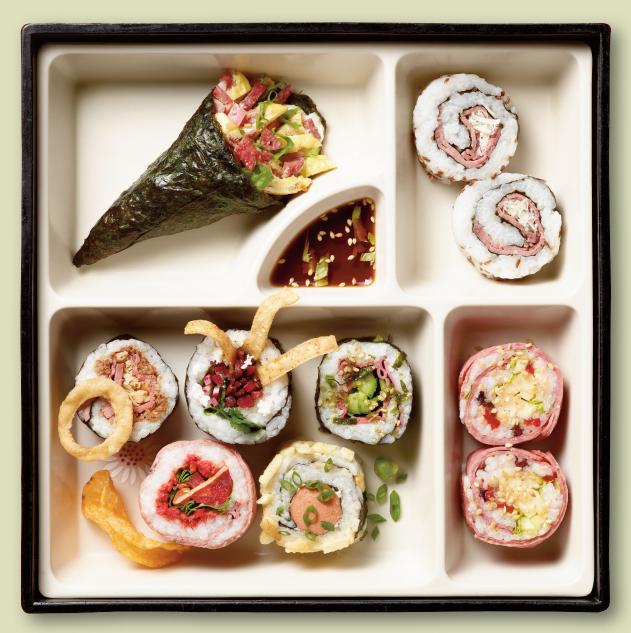

#### Taco Maki

Mixing the flavors of a taco with the style of sushi featuring sushi rice in a nori wrap, topped with spicy, shredded jerky, fresh cilantro and radish slivers. Garnish with queso fresco crumbles and tortilla strips, and serve with pico de gallo for a south-of-the-border flavor.

### Beefy Cali Roll

The classic California Roll gets beefed up! Sushi rice topped with thin-sliced corned beef, avocado slivers and cucumber strips, all rolled in a nori wrap. Sprinkle the pieces with rice seasoning, and spice it up with a piquant sauce and some crunchy wasabi peas.

#### Potato-Stick Crunch Maki

Sushi rice on the outside, with browned beef hot dogs, crushed potato sticks and an onion dip spread tucked inside a nori wrap. Sprinkle with sliced chives and serve with more onion dip.

#### Muffarolletta

A New Orleans classic rolled up! Chopped olives, capers and garlic in sushi rice, topped with mozzarella and provolone sticks and celery leaves, and wrapped in thinly sliced beef salami. Sprinkle with sesame seeds and serve with shaved celery.

#### Dansk Roll

Sushi rice, thinly sliced roast beef, toasted Danish rye crumbs and crispy, fried onions wrapped in nori. Garnish with more fried onions and pep it up with a creamy remoulade sauce to give this roll a Nordic twist.

#### St. Paul Handroll

Omelet slices with matchstick-cut summer sausage and bean sprouts. Add a blend of mayonnaise with minced pickles, diced tomato and shredded lettuce. It's all nestled in sushi rice, wrapped in nori and rolled into a cone.

# Beefy Wecky Maki

The upstate New York favorite Beef on Weck as a roll featuring sushi rice on the outside of a nori wrap with a sprinkling of caraway seeds and coarse salt. On the inside, there's warm, thin-sliced roast beef and fresh, shredded horseradish. Serve with beef broth for dipping.

## Double BLT Mega Roll

Sushi rice, bacon bits, sliced tomato, arugula, BBQ potato chips and a sprinkling of black pepper, rolled in thin-sliced roast beef. Served with ranch dressing for a new spin on a deli classic.