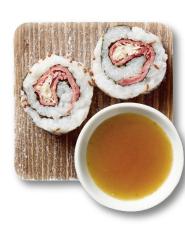

## Double BLT Mega Roll

Sushi rice, bacon bits, sliced tomato, arugula, BBQ potato chips and a sprinkling of black pepper, rolled in thin-sliced roast beef. Served with ranch dressing for a new spin on a deli classic.