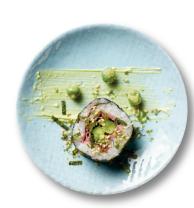

### Beefy Cali Roll

The classic California Roll gets beefed up! Sushi rice topped with thin-sliced corned beef, avocado slivers and cucumber strips, all rolled in a nori wrap. Sprinkle the pieces with rice seasoning, and spice it up with a piquant sauce and some crunchy wasabi peas.