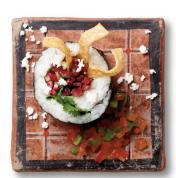

#### Taco Maki

Mixing the flavors of a taco with the style of sushi featuring sushi rice in a nori wrap, topped with spicy, shredded jerky, fresh cilantro and radish slivers. Garnish with queso fresco crumbles and tortilla strips, and serve with pico de gallo for a south-of-the-border flavor.