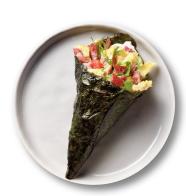

#### St. Paul Handroll

Omelet slices with matchstick-cut summer sausage and bean sprouts. Add a blend of mayonnaise with minced pickles, diced tomato and shredded lettuce. It's all nestled in sushi rice, wrapped in nori and rolled into a cone.