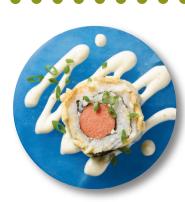

#### Dansk Roll

Sushi rice, thinly sliced roast beef, toasted Danish rye crumbs and crispy, fried onions wrapped in nori. Garnish with more fried onions and pep it up with a creamy remoulade sauce to give this roll a Nordic twist.