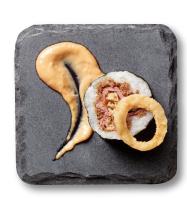

# Beefy Wecky Maki

The upstate New York favorite Beef on Weck as a roll featuring sushi rice on the outside of a nori wrap with a sprinkling of caraway seeds and coarse salt. On the inside, there's warm, thin-sliced roast beef and fresh, shredded horseradish. Serve with beef broth for dipping.